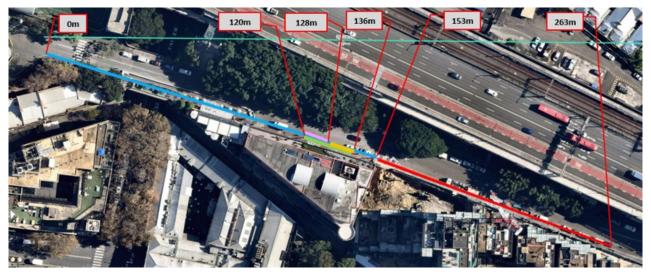

2 - 60 Cumberland St Street Parking Changes Proposal

Notification of changes to PMNSW use of area – Place Management NSW

## **Overhead Street Photo**

|  | Existing                                                       | Proposed                       |
|--|----------------------------------------------------------------|--------------------------------|
|  |                                                                | Work Zone Mon - Fri 7am - 6pm  |
|  | Work Zone Mon - Fri 7am - 6pm                                  | and Sat 7am – 1pm              |
|  | and Sat 7am – 1pm                                              | 4P Mon – Fri 6pm-10pm          |
|  | Taxi Zone All Other Times                                      | 4P Sat – 1pm -10pm             |
|  |                                                                | Sun & PH 8am-10pm              |
|  | 8am-6pm Mon – Fri Authorised<br>Commonwealth Vehicles Excepted | Mail Zone - Mon-Fri            |
|  |                                                                | 4P 8am – 10pm Sat, Sun & PH    |
|  |                                                                | Loading Zone 6am-6pm Mon – Fri |
|  |                                                                | 4P 6pm -10pm Mon – Fri,        |
|  |                                                                | 8am – 10pm Sat – Sun & PH      |